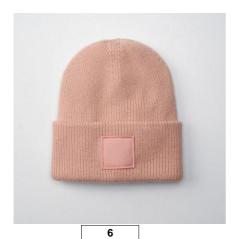

## **Deep Cuffed Tonal Patch Beanie**

Made from recycled materials

TearAway label

Hand wash only

**SKU Count** 

Size

ONE\*

**Carton Quantity Poly Bag Qty** 

Engineered crown for maximum comfort Tonal cotton twill patch for decoration Wide cuffed design for optimal decoration TearAway label for ease of rebranding

**Commodity Code** 6505009090 **Country of Origin** China