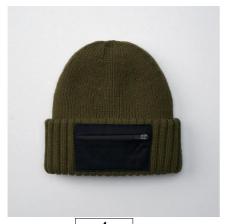

## **Zip Patch Beanie**

Made from recycled materials

Pantone

BlackC

425

7770

7528

Colour

Graphite Grey

Military Green

Black

Sand

TearAway label

Hand wash only

С M

0 0 0 100

5x11

**Approx Product Weight** Maximum Print Area \*\*

cm

Black, Graphite Grey/Black, Military Green/Black, Sand/Black Colours

g

cm

**Fabric** 50% Recycled Polyester/50% Acrylic

**Features** Contains 100% GRS certified recycled cotton, certified by

Control Union CU811033

Contains at least 50% Recycled Polyester

Chunky double layer knit

Engineered crown for maximum comfort

Cotton twill patch for decoration Zippered front patch pocket

TearAway label for ease of rebranding