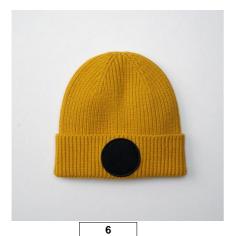

## **Circular Fashion Patch Beanie**

Made from recycled materials

TearAway label

Hand wash only

**SKU Count** 

Size

ONE\*

**Carton Quantity Poly Bag Qty** 

GRS Certified - CU811103 **Features** 

> Recycled Polyester made from 100% rPET Contains at least 50% Recycled Polyester

Ribbed knit Single layer knit

Cotton twill circular patch for decoration Engineered crown for maximum comfort Cuffed design for optimal decoration TearAway label for ease of rebranding

**Commodity Code** 6505009090

**Country of Origin** China

| Colour        | Pantone | С  | M   | Υ   | Κ   |
|---------------|---------|----|-----|-----|-----|
| Airforce Blue | 2167C   | 76 | 51  | 33  | 18  |
| Black         | BlackC  | 0  | 0   | 0   | 100 |
| Burgundy      | 209C    | 0  | 100 | 30  | 65  |
| Graphite Grey | 425     | 10 | 4   | 9   | 80  |
| Mustard       | 131C    | 0  | 32  | 100 | 9   |
| Olive Green   | 448C    | 0  | 17  | 56  | 87  |